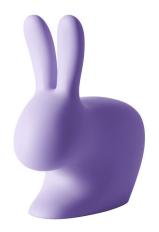

Rabbit Chair - Overstock By Qeeboo

## Description

The Rabbit Chair has immediately become a pop icon, a symbol of love and fertility, which brings good luck and good wishes. The silhouette of this chair, where the rabbit's ears become the backrest, adds a playful contemporary edge to your home. Designed in a dual variant, for adults and children, Rabbit is can be used to sit leaning against the ears of the rabbit or on the opposite side, riding it and resting the forearms on his ears. Suitable for both indoor and outdoor environments.

Shown in violet