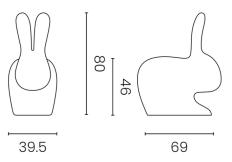

## Specifications

| COLOR       |
|-------------|
| BODY FINISH |
| WATTAGE     |
| DIMMER      |
| DIMENSIONS  |
| BULB        |

**CLICK TO VIEW PRODUCT** 

| Notes: |  |  |  |
|--------|--|--|--|
|        |  |  |  |