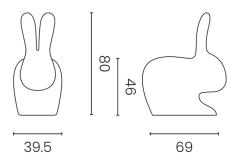

## Specifications

COL OB

| COLOR       | Α  |
|-------------|----|
| BODY FINISH | ay |
| WATTAGE     | Ά  |
| DIMMER      | Ά  |
| DIMENSIONS  | D  |
| BULB        | /Α |

CLICK TO VIEW PRODUCT

Notes:

h I / A