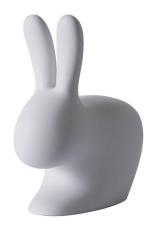

Rabbit Chair - Overstock By Qeeboo

## Description

The Rabbit Chair has immediately become a popicon, a symbol of love and fertility, which brings good luck and good wishes. The silhouette of this chair, where the rabbit's ears become the backrest, adds a playful contemporary edge to your home. Designed in a dual variant, for adults and children, Rabbit is can be used to sit leaning against the ears of the rabbit or on the opposite side, riding it and resting the forearms on his ears. Suitable for both indoor and outdoor environments.

Shown in gray