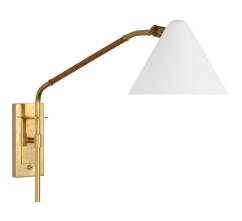

## Laken Articulating Wall Light By Visual Comfort Signature

## Description

The Laken Articulating Wall Light brings a subtle elegance to your interior space. The mix of materials brings a contrast between farmhouse and industrial. The cone shaped diffuser casts warm light across your room. The arm swings 84 degrees on each side. On/Off toggle switch is located on the back plate. May be used as a plugin, with included cord and cord covers or hardwired.Note: If hardwiring, fixture does not cover a standard US junction box and requires a 2 x 4 inch junction box.

Shown in hand-rubbed antique brass / natural rattan / white glass