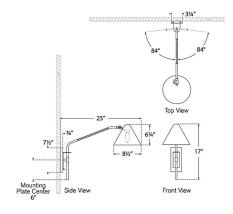

## Description

The Laken Articulating Wall Light brings a subtle elegance to your interior space. The mix of materials brings a contrast between farmhouse and industrial. The cone shaped diffuser casts warm light across your room. The arm swings 84 degrees on each side. On/Off toggle switch is located on the back plate. May be used as a plugin, with included cord and cord covers or hardwired.Note: If hardwiring, fixture does not cover a standard US junction box and requires a 2 x 4 inch junction box.

## Specifications

| COLOR                                                    |
|----------------------------------------------------------|
| BODY FINISH Hand-Rubbed Antique Brass / Natural Rattan   |
| WATTAGE                                                  |
| DIMMER                                                   |
| DIMENSIONS                                               |
| BULB NOT INCLUDED 1 x B10/Candelabra (E12)/6.5W/120V LED |