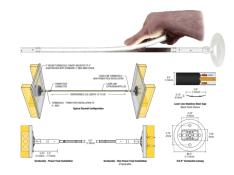

## Description

Lazer Line is a 24VDC Direct/Indirect (uplight and downlight) LED Lighting System providing general illumination for architectural applications. The fieldcuttable dual strip channel is sold in 1 inch increments in 6 watts (2x3.3 watts) or 10 watts (2x4.4 watt) per foot. The 6 watt option allows a maximum length of 30 feet with power feed at one end, or 60 feet with two power feeds at both ends. The 10 watt option allows a maximum length of 20 feet with power feed at one end, or 40 feet with two power feeds at both ends. The 4 inch round turnbuckles allow Lazer Line to be positioned 0-90 degrees relative to the mounting surface, creating a 3dimensional appearance. Mounts to standard 4 inch square junction box with round plaster ring. Paint canopy to blend into wall for a seamless look. Note: A remote Universal (UNI) power supply (dimmable TRIAC/ELV/0-10V) is required and sold separately. System includes Lazer Line Channel (LZUD), Lazer Line Tape, and mounting hardware. May be switched separately.Product is built to order