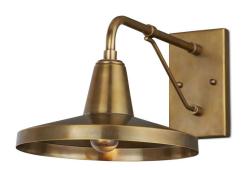

Mariner Outdoor Wall Sconce By Currey and Company

Description

With its modern farmhouse feel, the Mariner Brass Outdoor Wall Sconce is made of brass in an antique brass finish. The warmth of the gold coloring with its textural patina, the shape of the geometric elements, and the simplicity of its form are the aspects that combine to make it a nostalgic design born during the early years of the Americana aesthetic.

Shown in antique brass