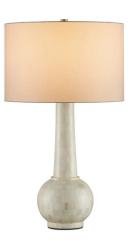

## Osa Table Lamp

By Currey and Company

**T**20

## Description

The Osa Table Lamp is a work of art, as its surface is covered in hundreds of pieces of natural bone that were ground into picket-tile shapes before being applied. The precision required to place the pieces so perfectly is a painstaking process. The plinth base the ivory table lamp sits on is also covered in bone.

Shown in natural / light beige linen