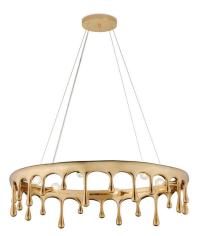

## Liquid Chandelier

By Currey and Company

## Description

From the Sasha Bikoff Collection, the Liquid Gold Chandelier lives up to its name, as the brass from which it is made seems to be liquifying as it drips from the ring that holds the bulbs. Living up to Bikoff's reputation of designing products that add bling to a space, this new addition does just that. The luminous gold chandelier hangs from aircraft cable. Adjustable Height: 30 inch to 148 inchCanopy: 1 inchh x 8 inch dia. Cord: 13' Clear Silver

Shown in polished brass / clear