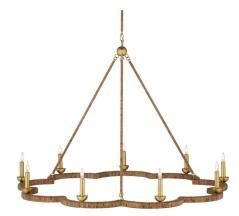

## Description

The Savoie Chandelier by Suzanne Duin has the French charm for which her designs are known. The scalloped frame and rods that connect it to the pretty floral-shaped canopy are covered in rattan. Where it is not wrapped in this natural material, it is finished in a contemporary gold leaf finish that brings added warmth to the overall composition. This lovely rope-wrapped chandelier brings a glow and introduces the allure for which the South of France is renowned.Adjustable Height: 37 inch to 86 inchRod: 6 inch, 12 inch, 12 inch, 12 inch (1) Natural/Contemporary Gold LeafCanopy: 1 inchh x 6 inchdia.Sloped Ceiling Compatible: Yes

Shown in contemporary gold leaf / natural

(VL)