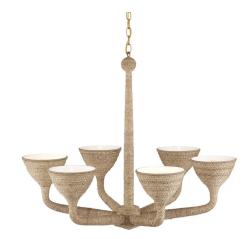

Marbella Chandelier By Currey and Company

## Description

The abaca rope wrapped around the wrought iron form of the Marbella Chandelier is a warm element that will exude even greater depth when the ambient up-light is emitted. Though the shape is a time-honored one, the lines have been contemporized to make it as much at home in a modern room as it would be in a more traditional one.Adjustable Height: 35 inch to 103 inchChain: 6' Painted Contemporary GoldCanopy: 1 inch h x 6 inch dia.Sloped Ceiling Compatible: Yes

Shown in contemporary gold leaf / natural

(VL