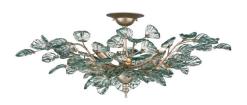

## Description

The Baobab Semi-Flush Mount has luminous leaves that are made of recycled glass and pressed into shape. The biophilic design is made even more graceful by the placement of the glass pieces that seem to be fluttering in a breeze. These are attached to wrought iron stems in a contemporary silver leaf finish that gleams beautifully.

Shown in contemporary silver leaf / clear