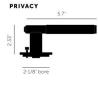

```
Shown in welders black
```

Fits door thickness 1-3/8" - 2" fittings supplied. 2-1/8" diameter - standard bore. Includes a passage tubular latch with 2-3/8" backset.

CLICK TO VIEW PRODUCT