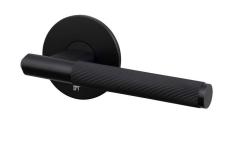

Lever Passage Door Handle Set - Linear Pattern By Buster + Punch

Description

The Linear Door Handle Set features elegant linear-knurl detailing and a laser-etched Buster + Punch insignia. Intended for interior doors. Includes two handles and a 2-3/8 backset US passage tubular latch with through bolt fixings. Available with or without a privacy lock. Welders Black: Made from Stainless Steel with a durable Black PVD coating. This is a deep off-black finish. Brass: Made from precision-machined solid brass and finished with two layers of durable satin lacquer. This finish will age slowly, moving from radiant brass to deeper and golden within a few years.Gun Metal: Made from Stainless Steel and then finished with Gun Metal PVD. Will stay the same for years to come. Easy to clean.Steel: Made from solid stainless steel and refined by hand. Steel is Buster + Punch's most durable finish and will remain the same for years to come.

```
Shown in welders black
```

Fits door thickness 1-3/8" - 2" fittings supplied. 2-1/8" diameter - standard bore. Includes a passage tubular latch with 2-3/8" backset.

CLICK TO VIEW PRODUCT