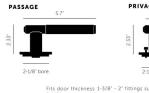

```
Shown in welders black
```

Fits door thickness 1-3/8" - 2" fittings supplied. 2-1/8" diameter - standard bore. Includes a passage tubular latch with 2-3/8" backset.

CLICK TO VIEW PRODUCT