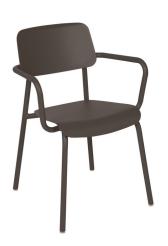

## Studie Armchair Set of 2 By Fermob

## Description

Made from 100% aluminum, Studie boasts a lightweight, hard-wearing frame that can withstand any conditions, even by the sea. The curved seats are exceptionally comfortable, hugging the curves of the body. They're equipped with silencing pads (patented by Fermob) that absorb noise when they move, making them easy to live with. And the stacking design means storing them away is child's play. With Studie's fun, uncomplicated design, the possibilities really are endless... The collection looks great alongside the majority of Fermob tables, but is equally at home indoors in a kitchen or dining room. Tubular aluminum frame, Curved aluminum sheet seat, Curved aluminum sheet backrest, Tubular aluminum armrest, Silencing foot protectors

Shown in tonka brown