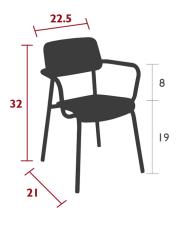

## Description

Made from 100% aluminum, Studie boasts a lightweight, hard-wearing frame that can withstand any conditions, even by the sea. The curved seats are exceptionally comfortable, hugging the curves of the body. They're equipped with silencing pads (patented by Fermob) that absorb noise when they move, making them easy to live with. And the stacking design means storing them away is child's play. With Studie's fun, uncomplicated design, the possibilities really are endless... The collection looks great alongside the majority of Fermob tables, but is equally at home indoors in a kitchen or dining room. Tubular aluminum frame, Curved aluminum sheet seat, Curved aluminum sheet backrest, Tubular aluminum armrest, Silencing foot protectors