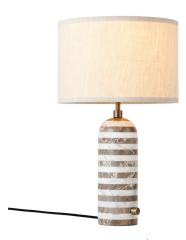

## Gravity Upcycled Marble Table Lamp By Gubi

## Description

The Gravity Upcycled Marble Table Lamp offers a clean, elegant look that takes its name from its distinctive balance between the anchoring of the heavy, cylindrical base and the lightweight, airy drum shade, that beautifully merge into a sculptural whole. This version of the lamp is crafted using leftover marble from the production process of the standard Gravity Table Lamp. The marble has been arranged in striped layers, creating an interesting contrast between the stripes' orderly rows and the random organic lines of the marble veining. The small size features Grey and White marble, while the large size features Black and Grey marble. Dimmer switch located on body of lamp.

Shown in grey / white upcycled marble / canvas