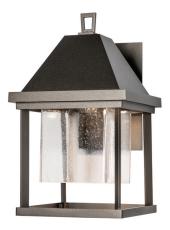

## Description

The Dorset Outdoor Dark Sky Pocket Wall Sconce brings a classic lantern look to your exterior space. The decorative pyramid roof holds a square diffuser that casts warm shadows of light across your area.Robust Coastal Outdoor finishes are specifically formulated to resist some of the harshest environmental conditions. Lifetime Limited Warranty when installed in residential setting. Handcrafted to order by skilled artisans in Vermont, USA.Note: Dark Sky Ordinance was developed as outdoor lighting standards that reduce glare, light trespass, and sky glow.

Shown in coastal oil rubbed bronze / seeded clear