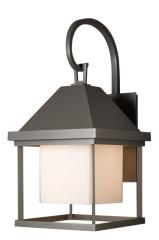

## Dorset Outdoor Dark Sky Wall Sconce By Hubbardton Forge

## Description

The Dorset Outdoor Dark Sky Wall Sconce brings a classic lantern look to your exterior space. The decorative pyramid roof holds a square diffuser that casts warm shadows of light across your area. Robust Coastal Outdoor finishes are specifically formulated to resist some of the harshest environmental conditions. Lifetime Limited Warranty when installed in residential setting. Handcrafted to order by skilled artisans in Vermont, USA. Note: Dark Sky Ordinance was developed as outdoor lighting standards that reduce glare, light trespass, and sky glow.

Shown in coastal burnished steel / opal