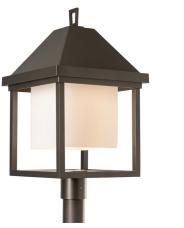

## Dorset Outdoor Dark Sky Post Light By Hubbardton Forge

## Description

The Dorset Outdoor Dark Sky Post Light brings a classic lantern look to your exterior space. The decorative pyramid roof holds a square diffuser that casts warm shadows of light across your area. Standard 3 inch post is required, and sold separately. Robust Coastal Outdoor finishes are specifically formulated to resist some of the harshest environmental conditions. Lifetime Limited Warranty when installed in residential setting. Handcrafted to order by skilled artisans in Vermont, USA. Note: Dark Sky Ordinance was developed as outdoor lighting standards that reduce glare, light trespass, and sky glow.

Shown in coastal dark smoke / opal