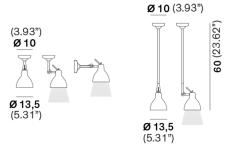

## Specifications

| COLOR Glossy Rea                                       |
|--------------------------------------------------------|
| BODY FINISH                                            |
| WATTAGE                                                |
| DIMMER                                                 |
| DIMENSIONS                                             |
| BULB NOT INCLUDED 1 x B10/Candelabra (E12)/5W/120V LED |
| COUNTRY OF ORIGIN                                      |