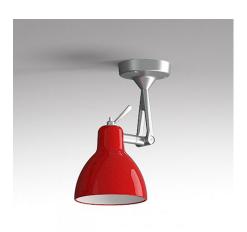

## Description

The Luxy Ceiling Light was created as the newest evolution of the classic task lamp design. The dome-shaped shade is made of etched or glossy painted glass to provide focused task lighting as well as a warm, translucent glow. The articulated frame allows the shade to be aimed for reading or other tasks. On/off switch located on top of shade. Includes 4 inch cover plate for mounting to standard US junction box. The small lamp may be mounted on the wall or ceiling; the large size may only be installed on the ceiling.

Shown in silver / glossy red