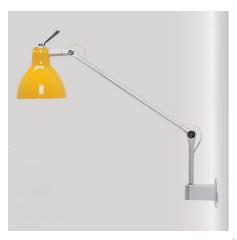

## Luxy Wall Light

By Rotaliana by Luminart

## Description

The Luxy Wall Light was created as the newest evolution of the classic task lamp design. The dome-shaped shade is made of etched or glossy painted glass to provide focused task lighting as well as a warm, translucent glow. The articulated stem allows the shade to be aimed for reading or other tasks. On/off switch located on top of shade. Includes 4 inch cover plate for mounting to standard US junction box.

Shown in silver / glossy yellow