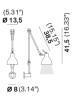

## Specifications

| COLOR                                                  |  |
|--------------------------------------------------------|--|
| BODY FINISH Silver                                     |  |
| WATTAGE                                                |  |
| DIMMER Standard 120V                                   |  |
| DIMENSIONS                                             |  |
| BULB NOT INCLUDED 1 x B10/Candelabra (E12)/5W/120V LED |  |
| COLINITAL OF ODICIN                                    |  |