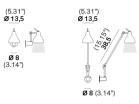

## Specifications

| COLOR                                                  |  |
|--------------------------------------------------------|--|
| BODY FINISH Silver                                     |  |
| WATTAGE                                                |  |
| DIMMER Standard 120V                                   |  |
| DIMENSIONS                                             |  |
| BULB NOT INCLUDED 1 x B10/Candelabra (E12)/5W/120V LED |  |
| COLINITAL OF ODICIN                                    |  |