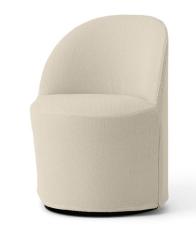

## Tearoom Swivel Club Chair with Loose Cover By Audo Copenhagen

## Description

The Tearoom Swivel Club Chair with Loose Cover features a timeless silhouette that is inviting without being overly casual. Inspired by the curved frame of Charles Rennie Mackintosh's 1904 Willow Chair, this piece features a gently curving back and sides over plywood and foam construction, ensuring it is as comfortable as it is stylish. The upholstered seat sits atop a return swivel base that rotates 190 degrees, and the loose cover can be easily removed for cleaning. The Tearoom Club Chair would make a striking addition to both period and contemporary hotels, lounges, or even private residences.