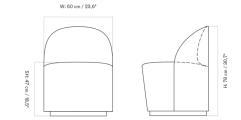

## Description

The Tearoom Swivel Club Chair with Loose Cover features a timeless silhouette that is inviting without being overly casual. Inspired by the curved frame of Charles Rennie Mackintosh's 1904 Willow Chair, this piece features a gently curving back and sides over plywood and foam construction, ensuring it is as comfortable as it is stylish. The upholstered seat sits atop a return swivel base that rotates 190 degrees, and the loose cover can be easily removed for cleaning. The Tearoom Club Chair would make a striking addition to both period and contemporary hotels, lounges, or even private residences.