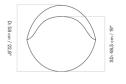

## Description

The Tearoom Swivel Club Chair with Loose Cover features a timeless silhouette that is inviting without being overly casual. Inspired by the curved frame of Charles Rennie Mackintosh's 1904 Willow Chair, this piece features a gently curving back and sides over plywood and foam construction, ensuring it is as comfortable as it is stylish. The upholstered seat sits atop a return swivel base that rotates 190 degrees, and the loose cover can be easily removed for cleaning. The Tearoom Club Chair would make a striking addition to both period and contemporary hotels, lounges, or even private residences.