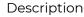

## Fiordlys Wall Sconce By Slamp

**(€** 👘

The Fiordlys Wall Sconce was inspired by the sinuous movement of the northern lights and waves crashing against the cliffs of Norway to introduce the calming presence of nature into an interior. Fiordlys' is composed of concentric shells in Slamp's signature technopolymers Opalflex and Lentiflex. The innermost Opalflex layer features a soft golden-white hue, while the middle Lentiflex layer features a ribbed texture that can create unexpected iridescent effects. The outermost layer is made of Opalflex with a metallized foil that creates dazzling patterns of light and shadow as light passes through.

Shown in white / white