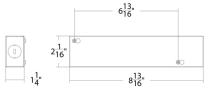

## Specifications

| •                 |
|-------------------|
| COLOR             |
| BODY FINISH       |
| WATTAGE           |
| DIMMER            |
| DIMENSIONS        |
| BULB NOT INCLUDED |
|                   |