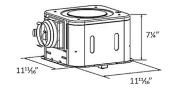

## Description

The A716R Exhaust Fan with Heater and Light combines a low-noise bathroom ventilation fan with a powerful, efficient heater and a light, providing immediate warmth when you step out of the shower while quietly clearing excess moisture. Four antiblast infrared heat lamps provide maximum warmth throughout the bathroom. Two or four lamps can be turned on for varying heat levels. The fan, heater and light may be wired separately, and a 4-function wall switch is included. The four heat lamp bulbs and a 60W incandescent light bulb are also included. This IC-rated fixture is suitable for new construction or remodel applications and fits with 2 x 8 inch joists. Articulating expandable anti-vibration brackets and a connector for 4 inch ducts are included. The fixture has rust-proof steel motor housing, a built-in backdraft damper and thermal shutoff. It cannot be installed directly over a tub or shower enclosure. UL listed when used with GFCI branch circuit wiring. Note: Requires a 15 amp circuit.

## Specifications

| COLOR                                                        |
|--------------------------------------------------------------|
| BODY FINISH                                                  |
| WATTAGE                                                      |
| DIMMER Not Dimmable                                          |
| DIMENSIONS                                                   |
| BULB INCLUDED 4 x R40 IR/Medium (E26)/270W/120V Incandescent |
| BULB INCLUDED 1 x A19/Medium (E26)/60W/120V Incandescent     |
| OTHER BULB OPTIONS 1 x A19/Medium (E26)/120V LED             |
| 1 x R20/Medium (E26)/120V Incandescent                       |
| 1 x R20/Medium (E26)/120V LED                                |
| COUNTRY OF ORIGIN                                            |