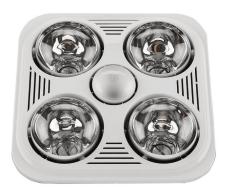

## A716R Exhaust Fan with Heater and Light By Aero Pure

## Description

The A716R Exhaust Fan with Heater and Light combines a low-noise bathroom ventilation fan with a powerful, efficient heater and a light, providing immediate warmth when you step out of the shower while quietly clearing excess moisture. Four antiblast infrared heat lamps provide maximum warmth throughout the bathroom. Two or four lamps can be turned on for varying heat levels. The fan, heater and light may be wired separately, and a 4-function wall switch is included. The four heat lamp bulbs and a 60W incandescent light bulb are also included. This IC-rated fixture is suitable for new construction or remodel applications and fits with 2 x 8 inch joists. Articulating expandable anti-vibration brackets and a connector for 4 inch ducts are included. The fixture has rust-proof steel motor housing, a built-in backdraft damper and thermal shutoff. It cannot be installed directly over a tub or shower enclosure. UL listed when used with GFCI branch circuit wiring. Note: Requires a 15 amp circuit.

Shown in white

**CLICK TO VIEW PRODUCT** 

| Notes: |  |
|--------|--|
|--------|--|