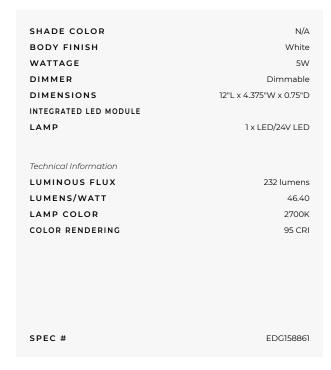

## Reveal Cove/Pathway Plaster-In LED System 24V

PEC # EDG158861

## DESCRIPTION

Reveal Cove/Pathway, a 24VDC linear LED system, features a shallow plaster-in aluminum extrusion. May be secured directly to studs without joist modification and plasters into .50 inch or thicker drywall, or between studs. Sold in 12 inch increments up 40 feet (2 watt), 20 feet (5 watt), 12 feet (7 watt), and 10 feet (10 watt). May be field cut to any length. Available in a variety of finishes and wattages, and a spectrum of color temperature options. Order additional Junction Box (RV-1RE-JBOX) separately to rough-in electrical wiring before drywall installation, sold separately. ETL listed. Title 24 compliant when used with a Universal (UNI) power supply. Fixture includes a 5 year pro-rated warranty. Required power supply, dimmer control and optional mounting accessories, sold separately. Product is built to order. System requires a Universal (UNI) power supply (dimmable with a Triac, electronic low voltage (ELV) or 0-10V dimmer), sold separately. System includes junction box, adjustable mounting bars, Reveal channel (s), power feed end cap, junction box cover, dead end cap, take-up box, drywall screws, and LED Soft Strip.