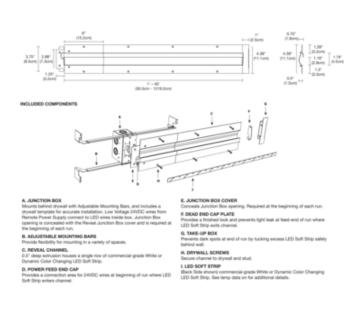

## DESCRIPTION

Reveal Cove/Pathway, a 24VDC linear LED system, features a shallow plaster-in aluminum extrusion. May be secured directly to studs without joist modification and plasters into .50 inch or thicker drywall, or between studs. Sold in 12 inch increments up 40 feet (2 watt), 20 feet (5 watt), 12 feet (7 watt), and 10 feet (10 watt). May be field cut to any length. Available in a variety of finishes and wattages, and a spectrum of color temperature options. Order additional Junction Box (RV-1RE-JBOX) separately to rough-in electrical wiring before drywall installation, sold separately. ETL listed. Title 24 compliant when used with a Universal (UNI) power supply. Fixture includes a 5 year pro-rated warranty. Required power supply, dimmer control and optional mounting accessories, sold separately. Product is built to order. System requires a Universal (UNI) power supply (dimmable with a Triac, electronic low voltage (ELV) or 0-10V dimmer), sold separately. System includes junction box, adjustable mounting bars, Reveal channel (s), power feed end cap, junction box cover, dead end cap, take-up box, drywall screws, and LED Soft Strip.