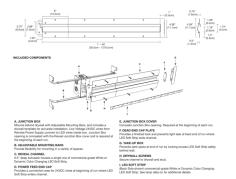

## Description

Reveal RGB (Red-Blue-Green), a 24VDC linear LED system, features a shallow plaster-in aluminum extrusion. May be secured directly to studs without joist modification and plasters into .50 inch or thicker drywall, or between studs. Reveal is sold in 12 inch increments up to 20 feet (5 watt). May be field-cut to any length. Available in a variety of finishes. System includes Junction Box, Adjustable Mounting Bars, Reveal Channel(s), Power Feed End Cap, Junction Box Cover, Dead End Cap, Take-Up Box, Drywall Screws, and LED Soft Strip. Requires a remote RGB power supply with integrated RGB DMX driver. Required power supply, controller, and optional mounting accessories sold separately. Note: Product is built to order.