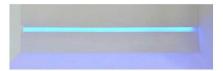

## Reveal Cove/Pathway RGB Plaster-In LED System 24V By PureEdge Lighting

## Description

Reveal RGB (Red-Blue-Green), a 24VDC linear LED system, features a shallow plaster-in aluminum extrusion. May be secured directly to studs without joist modification and plasters into .50 inch or thicker drywall, or between studs. Reveal is sold in 12 inch increments up to 20 feet (5 watt). May be field-cut to any length. Available in a variety of finishes. System includes Junction Box, Adjustable Mounting Bars, Reveal Channel(s), Power Feed End Cap, Junction Box Cover, Dead End Cap, Take-Up Box, Drywall Screws, and LED Soft Strip. Requires a remote RGB power supply with integrated RGB DMX driver. Required power supply, controller, and optional mounting accessories sold separately. Note: Product is built to order.