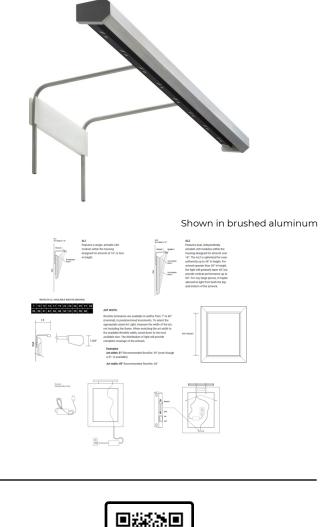

## Revelite AL Picture Light

By Revelite

## Description

The Revelite AL is a revolutionary picture light that is custom built and tuned at Cerno's facility in Laguna Beach, California. This fixture evenly illuminates the entire surface of a painting using an extremely high color rendering light source. The uniformity and quality of light emitted is not achievable with standard off-the-shelf fixtures available today.Revelite ALI features 5 watts per foot with 470 lumens max per foot, while AL2 features 10 watts per foot with 940 lumens per foot at max brightness. All of these unprecedented attributes are embodied in an unobtrusive fixture profile that almost disappears when one views the art. Includes a plug-in power supply with a cord length of 9 feet. Supplied with a control switch for on/off and dimming adjustment that may be discreetly located behind artwork. 0-10V dimming only. Available for art 7 to 60 inches wide and up to 36 inches tall. If art is larger than 60 inches, multiple fixtures can be used.