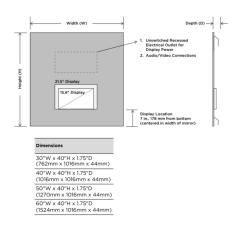

## Description

The Loft Mirror TV features a corrosion resistant OmegaMirror glass. Choice of a 21.5 or 15.6 inch LED HDTV with HDMI, RF and component connections. Integrated speakers for high quality stereo sound. Electric Mirror's Spectrum Mirror TVs are best suited for bathrooms that are not overly bright. When the TV is off, the screen area is camouflaged, leaving only a light gray image where the TV is located. Waterproof remote included. Note: The Loft TV mirror must be installed in the W x H (width x height) orientation as listed; it cannot be installed in any other direction.

## Specifications

| COLOR Mirror      |
|-------------------|
| BODY FINISH       |
| WATTAGE           |
| DIMMER            |
| DIMENSIONS        |
| BULB              |
| COUNTRY OF ORIGIN |

**CLICK TO VIEW PRODUCT** 