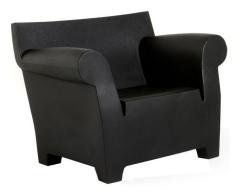

## Bubble Club Outdoor Arm Chair

By Kartell

Description

The Bubble Club features a comfortable seat, with a variety of color options. Thanks to their exceptional weather resistance, this sofa can survive perfectly outdoors and are ideal for furnishing gardens, pool sides and patios.

Shown in black

CLICK TO VIEW PRODUCT