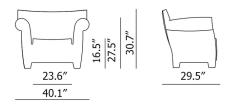

## Specifications

| COLOR             |
|-------------------|
| BODY FINISH       |
| WATTAGE           |
| DIMMER            |
| DIMENSIONS        |
| BULB              |
| COUNTRY OF ORIGIN |