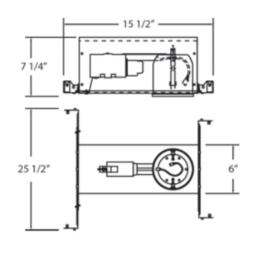

## DESCRIPTION

4 Inch MR16 GU10 120 Volt IC New Construction Housing can be used in any ceiling where there is insulation. This housing incorporates a box which creates an air space between the inner fixture and the insulation and allows for housing to be in direct contact with insulation. Unless there is access from above via the attic, the size of the box makes insulated housings suitable only for new construction applications. One 50 watt, 120 volt MR16 type GU10 base bulb (or LED equivalent) is required, but not included. Halogen dimmable with a standard incandescent dimmer, sold separately. Consult with bulb manufacturer for dimmer compatibility when using LED equivalent. ETL listed. 6 inch width x 24 inch length x 7.25 inch height. A complete fixture includes a housing and trim, sold separately.

TRIM COLOR N/A **BODY FINISH** Aluminum WATTAGE 7\// DIMMER Standard 120V DIMENSIONS 15.5"L x 6"W x 7.25"H **BULB NOT INCLUDED** LAMP 1 x MR16/GU10/7W/120V LED Technical Information CEILING TYPE Drywall with Trim HOUSING TYPE New construction IC HOUSING HEIGHT 8" APERTURE SIZE 4.000" SPEC # EUF184747