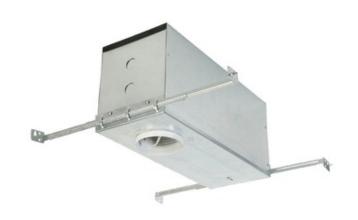

## DESCRIPTION

4 Inch MR16 GU10 120 Volt IC New Construction Housing can be used in any ceiling where there is insulation. This housing incorporates a box which creates an air space between the inner fixture and the insulation and allows for housing to be in direct contact with insulation. Unless there is access from above via the attic, the size of the box makes insulated housings suitable only for new construction applications. One 50 watt, 120 volt MR16 type GU10 base bulb (or LED equivalent) is required, but not included. Halogen dimmable with a standard incandescent dimmer, sold separately. Consult with bulb manufacturer for dimmer compatibility when using LED equivalent. ETL listed. 6 inch width x 24 inch length x 7.25 inch height. A complete fixture includes a housing and trim, sold separately.