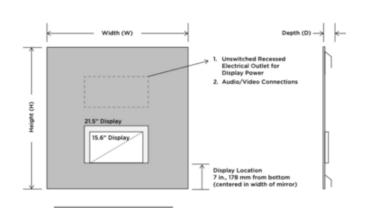

## DESCRIPTION

The Loft Mirror with 15 inch TV features a corrosion resistant OmegaMirror glass. Choice of a 21.5 or 15.6 inch LED HDTV with HDMI, RF and component connections. Integrated speakers for high quality stereo sound. Electric Mirror's Spectrum Mirror TVs are best suited for bathrooms that are not overly bright. When the TV is off, the screen area is camouflaged, leaving only a light gray image where the TV is located. Waterproof remote included. Available in four sizes. Note: The Loft TV mirror must be installed in the W x H (width x height) orientation as listed; it cannot be installed in any other direction.

Shown in: Mirror

SHADE COLOR
BODY FINISH
N/A
WATTAGE
N/A
DIMMER
N/A
DIMENSIONS
30"W × 40"H × 1.75"D
LAMP
N/A

SPEC # EMR190334

| Dimensions                                       |
|--------------------------------------------------|
| 30"W x 40"H x 1.75"D<br>(762mm x 1016mm x 44mm)  |
| 40"W x 40"H x 1.75"D<br>(1016mm x 1016mm x 44mm) |
| 50"W x 40"H x 1.75"D<br>(1270mm x 1016mm x 44mm) |
| 60"W x 40"H x 1.75"D<br>(1524mm x 1016mm x 44mm) |