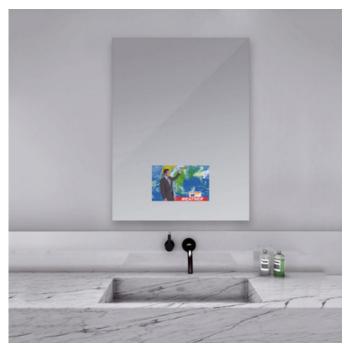

## DESCRIPTION

The Loft Mirror with 15 inch TV features a corrosion resistant OmegaMirror glass. Choice of a 21.5 or 15.6 inch LED HDTV with HDMI, RF and component connections. Integrated speakers for high quality stereo sound. Electric Mirror's Spectrum Mirror TVs are best suited for bathrooms that are not overly bright. When the TV is off, the screen area is camouflaged, leaving only a light gray image where the TV is located. Waterproof remote included. Available in four sizes. Note: The Loft TV mirror must be installed in the W x H (width x height) orientation as listed; it cannot be installed in any other direction.

Shown in: Mirror

SHADE COLOR
BODY FINISH
N/A
WATTAGE
N/A
DIMMER
N/A
DIMENSIONS
30"W × 40"H × 1.75"D
LAMP
N/A

SPEC # EMR190334

| Dimensions                                       |
|--------------------------------------------------|
| 30"W x 40"H x 1.75"D<br>(762mm x 1016mm x 44mm)  |
| 40"W x 40"H x 1.75"D<br>(1016mm x 1016mm x 44mm) |
| 50"W x 40"H x 1.75"D<br>(1270mm x 1016mm x 44mm) |
| 60"W x 40"H x 1.75"D<br>(1524mm x 1016mm x 44mm) |