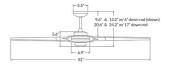

## **Technical Information**

PRODUCT DIMENSIONS . . . . . . . . . Min / Max Overall Height: 9.6" / 24.2"

Shown in bright nickel / maple

**CLICK TO VIEW PRODUCT** 

| Notes: |  |
|--------|--|
|        |  |