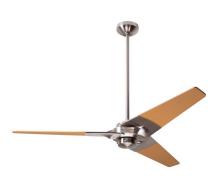

Torsion Ceiling Fan By Modern Fan Co.

## Description

Torsion Ceiling Fan is another example of Ron Rezek's ability to create a sleek modern design to accent any area. The 52 inch fan includes one 6 inch and one 17 inch downrod, and the 62 inch fan includes one 17 inch downrod. Available with: 001 Wall Control which provides only fan operation with four speeds; 003 Control which provides three speeds and choice of on/off or dimming light function, and comes with a handset, wall mounted holder, and RF receiver; or 005 Control - a wall/remote combo which includes the 003 handset, wall switch, wall mounted holder, and RF receiver.

## **Technical Information**

PRODUCT DIMENSIONS . . . . . . . . . Min / Max Overall Height: 9.6" / 24.2"

Shown in bright nickel / maple

**CLICK TO VIEW PRODUCT** 

| Notes: |  |
|--------|--|
|        |  |