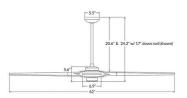

## **Technical Information**

PRODUCT DIMENSIONS . . . . . . . . . Min / Max Overall Height: 9.6" / 24.2"

Shown in bright nickel / maple

**CLICK TO VIEW PRODUCT** 

| Notes: |  |
|--------|--|
|        |  |