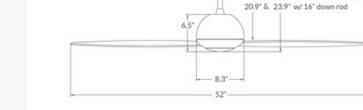

SHADE COLOR White
BODY FINISH Gloss White
WATTAGE N/A
DIMMER N/A
DIMENSIONS 52"W x 23.9"H
LAMP N/A

SPEC # MDF203413

COMPANY PROJECT FIXTURE TYPE APPROVED BY DATE

9.4" & 12.4" w/ 4.5" down rod (shown)