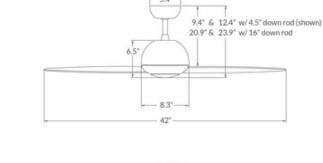

SHADE COLOR White
BODY FINISH Gloss White
WATTAGE N/A
DIMMER N/A
DIMENSIONS 52"W x 23.9"H
LAMP N/A

SPEC # MDF203413

COMPANY PROJECT FIXTURE TYPE APPROVED BY DATE

9.4" & 12.4" w/ 4.5" down rod (shown)