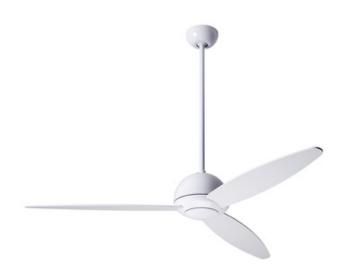

## Plum Ceiling Fan

MDF203413

BRAND Modern Fan Co.

## DESCRIPTION

Plum Ceiling Fan is a sleek modern design perfect in any area of your home. Available with a Brushed Aluminum or Gloss White motor with Aluminum or White blades. Includes one 4.5 inch and one 16 inch downrods. Available with: 001 Control which provides fan operation only with four speeds; 003 Control which provides three speeds and choice of on/off or dimming light function, and comes with a handset, wall mounted holder, and RF receiver; or 005 Control - a wall/remote combo which includes the 003 handset, 004 wall switch, wall mounted holder, and RF receiver. UL listed.