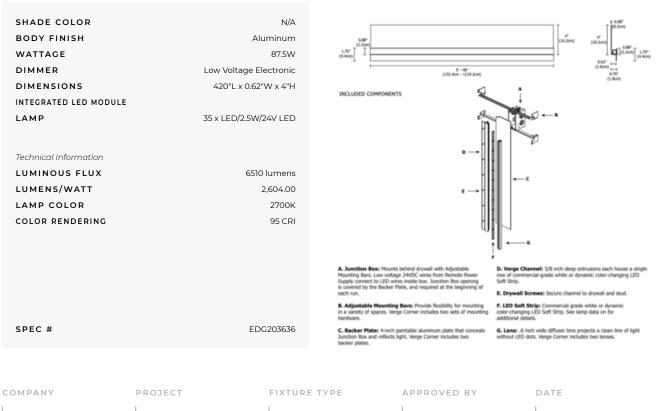

## DESCRIPTION

Verge Wall is a slim plaster-in aluminum channel with a 4 inch paintable aluminum backer plate. The channel highlights the transition where two drywall surfaces verge together, while emitting ambient illumination. Mounts directly to studs without joist modification and plasters into 5/8 inch or thicker drywall. Verge houses a single row of commercial grade LEDs available in a spectrum of color temperatures. Consumes 2.5 LED watts per foot and is sold in 5 foot increments up to 40 feet. Verge may be field-cut to any length. May be powered using a Class 2 electronic low voltage (ELV) or 0-10V power supply. For indoor applications only. Included components: Junction Box, Adjustable Mounting Bars, Verge Wall Channel(s), Backer Plate, Drywall Screws, LED Soft Strip, and Lens(es). A VG-IRE-JBOX rough-in junction box is available to rough-in electrical before drywall installation (included and sold separately). ETL listed. Suitable for damp locations. 5 year pro-rated warranty. Required power supply, dimmer control, and optional mounting accessories sold separately. Product is built to order. Note: Limited quantities available.