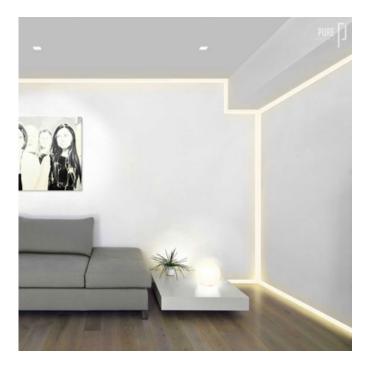

## DESCRIPTION

Verge Wall is a slim plaster-in aluminum channel with a 4 inch paintable aluminum backer plate. The channel highlights the transition where two drywall surfaces verge together, while emitting ambient illumination. Mounts directly to studs without joist modification and plasters into 5/8 inch or thicker drywall. Verge houses a single row of commercial grade LEDs available in a spectrum of color temperatures. Consumes 2.5 LED watts per foot and is sold in 5 foot increments up to 40 feet. Verge may be field-cut to any length. May be powered using a Class 2 electronic low voltage (ELV) or 0-10V power supply. For indoor applications only. Included components: Junction Box, Adjustable Mounting Bars, Verge Wall Channel(s), Backer Plate, Drywall Screws, LED Soft Strip, and Lens(es). A VG-IRE-JBOX rough-in junction box is available to rough-in electrical before drywall installation (included and sold separately). ETL listed. Suitable for damp locations. 5 year pro-rated warranty. Required power supply, dimmer control, and optional mounting accessories sold separately. Product is built to order. Note: Limited quantities available.

Shown in: Aluminum