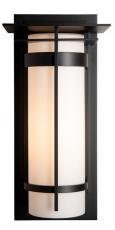

## Banded Top Plate Outdoor Wall Sconce By Hubbardton Forge

## Description

The Banded Top Plate Outdoor Wall Sconce has a sleek, clean design that is inspired by the Far East. Two handcrafted metal bands, intersected by a bold, vertical bar, encircling the Opal glass and fastened to an aluminum back and top plate. Robust Coastal Outdoor finishes are specifically formulated to resist some of the harshest environmental conditions. Lifetime Limited Warranty when installed in residential setting. Handcrafted to order by skilled artisans in Vermont, USA.

Shown in coastal black / opal