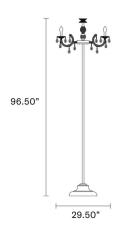

## Specifications

| Technical Information                       |  |  |  |  |  |  |
|---------------------------------------------|--|--|--|--|--|--|
| INTEGRATED LED MODULE 6 x LED/2.17W/120V LE |  |  |  |  |  |  |
| DIMENSIONS                                  |  |  |  |  |  |  |
| DIMMER                                      |  |  |  |  |  |  |
| WATTAGE                                     |  |  |  |  |  |  |
| BODY FINISH                                 |  |  |  |  |  |  |
| COLOR                                       |  |  |  |  |  |  |