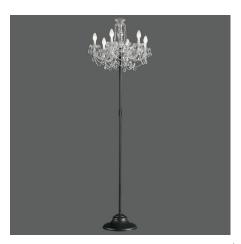

## Drylight Outdoor Floor Lamp By Masiero

## Description

Glamour, inspired by Venetian tradition, allows one to be seduced by the stupendous atmosphere of the Drylight floor lamp. The chandelier arms on the Drylight floor lamp are offered with crystal pendants and prisms (for indoor use) or with methacrylate pendants and prisms (for portable outdoor use) in special plastic material derived from the automotive industry, characterized by its extreme robustness and resistance to atmospheric agents. The methacrylate compound does not turn yellow or crystallize, even if subjected to high temperatures and continuous exposure to sunlight. The center piece on the other hand, is made from a special glass fiber-filled nylonbased plastic solution, which is elastic and at the same time particularly resistant to general and mechanical stress. The metal components have been subjected to specific galvanization and the lamp covers have been made from borosilicate. Note: Includes non-dimmable LED driver and battery with 10 hour charge, 5 hours to re-charge.

Shown in matte black / methacrylate

**CLICK TO VIEW PRODUCT** 

| Notes: |  |  |  |  |
|--------|--|--|--|--|
|--------|--|--|--|--|