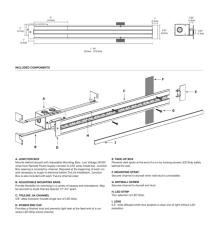

## Description

TruLine .5A RGB Plaster-In 24VDC LED system provides smooth and glare-free general illumination using designer-grade high CRI LEDs. TruLine .5A recesses within 5/8 inch drywall without any joist modification. The slim extrusions, LED strips, and lenses are available in 1 foot increments up to 20 feet (before re-feeding) and are fieldcuttable. Includes 5 watts/foot LED module in RGB (Red-Green-Blue) color temperature option. Can be installed on a single surface, join runs on multiple planes from wall to ceiling, or from one wall to an adjacent wall. Use TruLine .5A Build-It-Yourself (BIY) with pre-formed components to create desired configurations including mitered picture frame and outside or inside corners for room wrapping installations. Included components: TruLine .5A channel(s), LED RGB Soft Strip, TL.5A Junction Box, Take-Up Box, Adjustable Mounting Bars, Mounting Strap, Power End Cap, Drywall Screw, and Lenses. A DMX color changing power supply is required and must be used with PureEdge controller (CDMX1-RGBW or CDP), sold separately. Note: Required power supply, dimmer/controller, and optional accessories sold separately. Product is built to order