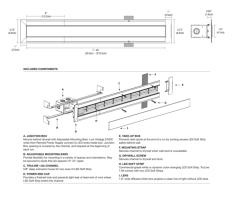

## Description

TruLine 1.6A, a versatile 24VDC linear plaster-in LED system, creates glare-free indoor architectural lighting. The 24VDC Plaster-In LED System recesses into 5/8 inch drywall without any joist modification. The slim extrusions, LED strips, and lenses are field-cuttable and can be ordered in 1 foot increments up to 20 feet. Includes 10 watts (2X5 watts) LED per foot with RGB (Red/ Green/Blue) LED soft strip. Can be run in vertical, horizontal and diagonal directions. Included components: TruLine 1.6A channel(s), LED RGB Soft Strip, TL1.6A Junction Box, Take-Up Box, Adjustable Mounting Bars, Mounting Strap, Power End Cap, Drywall Screw, and Lenses. A DMX color changing power supply is required and must be used with PureEdge controller (CDMX1-RGBW or CDP), sold separately. Note: Required power supply, dimmer/controller, and optional accessories sold separately. Product is built to order