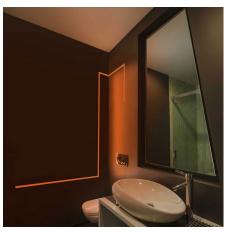

## Description

TruLine 1.6A, a versatile 24VDC linear plaster-in LED system, creates glare-free indoor architectural lighting. The 24VDC Plaster-In LED System recesses into 5/8 inch drywall without any joist modification. The slim extrusions, LED strips, and lenses are field-cuttable and can be ordered in 1 foot increments up to 20 feet. Includes 10 watts (2X5 watts) LED per foot with RGB (Red/ Green/Blue) LED soft strip. Can be run in vertical, horizontal and diagonal directions. Included components: TruLine 1.6A channel(s), LED RGB Soft Strip, TL1.6A Junction Box, Take-Up Box, Adjustable Mounting Bars, Mounting Strap, Power End Cap, Drywall Screw, and Lenses. A DMX color changing power supply is required and must be used with PureEdge controller (CDMX1-RGBW or CDP), sold separately. Note: Required power supply, dimmer/controller, and optional accessories sold separately. Product is built to order