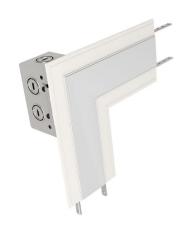

## TruLine 1.6A L-Shape Power Channel Connector By PureEdge Lighting

Description

TruLine 1.6A L-Shape Power Channel Connector allows 24VDC power to be fed from corners for 90 degree turns (with power) in picture frame installations. Two (2) LED Soft Strips (not included) bend on the side within power connector to create continuous illumination on a wall or ceiling. LED Soft Strip is installed on the side of the channel lens. Includes Lens, Channel Joiners, TL1.6A Junction Box, Adjustable Mounting Bars, and Channel Solderless Snap & Light Power Connectors. Designed for use with Pure Lighting TruLine 1.6A plaster-in LED system.

Shown in white

ⓓ

| COLOR       | N/A   |
|-------------|-------|
| BODY FINISH | /hite |
| WATTAGE     | N/A   |
| DIMMER      | N/A   |
| DIMENSIONS  | 6"H   |
| BULB        | N/A   |

CLICK TO VIEW PRODUCT