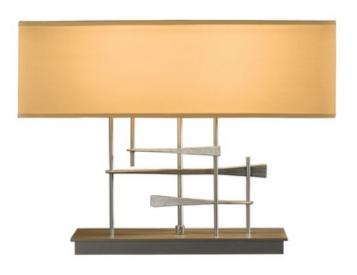

## DESCRIPTION

The Cavaletti Table Lamp is inspired by the bars used during horse jumping competitions. Each steel piece is crafted from a sold block and heated in a forge and tapered on the end. The steel rods, attached to the wood base, hold the varying sized piece.Dimmer is located on the base. Handcrafted to order by skilled artisans in Vermont, USA. Lifetime Limited Warranty when installed in residential setting. Made in the USA

| SHADE COLOR       | Doeskin Suede                    |
|-------------------|----------------------------------|
| BODY FINISH       | Burnished Steel                  |
| WATTAGE           | 16W                              |
| DIMMER            | Included                         |
| DIMENSIONS        | 20"W x 15.3"H x 10"D             |
|                   | 20°W x 15.3°H x 10°D             |
| BULB NOT INCLUDED |                                  |
| LAMP              | 2 x A19/Medium (E26)/8W/120V LED |
|                   | 2 x A19/Medium (E26)/120V LED    |
|                   |                                  |
|                   |                                  |
|                   |                                  |
|                   |                                  |
|                   |                                  |
|                   |                                  |
|                   |                                  |
|                   |                                  |
|                   |                                  |
|                   |                                  |
|                   |                                  |
|                   |                                  |
|                   |                                  |
| SPEC #            | HUB224501                        |
|                   |                                  |
|                   |                                  |
|                   |                                  |