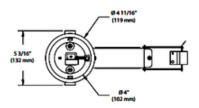

## DESCRIPTION

Eco Series 2 LED 4 Inch Insulated Ceiling AirTight Remodel Housing with electronic driver is made of galvanized steel construction and features below ceiling accessibility for maintenance. Perfect fit to ceiling with no light leakage. Approved for installation in insulated ceiling with direct contact to insulating material (except polyurethane). Can fit ceiling up to 7/8 inch thick. Requires a 7 inch clearance beyond the ceiling level. Cutout diameter: 4.25 inch. Patented hook for ease of installation and a perfect fit into ceiling. Junction box can support up to 10 x 14 or 8 x 12 gauge wires. Thermal protection up to 90 degrees C. Includes 120 volt 9 watt LED driver with 11 watt power consumption. Dimmable per attached ECOLED2 dimmer compatibility list. Dimensions: 13.5 inch width x 5.2 inch depth x 5.6 inch height. Suitable for damp locations. Suitable for wet locations using Marine Grade/WET compatible trims. Title 24. ASTM E283. Includes 5 year warranty on LED driver. A complete fixture consists of a housing and trim, sold separately.