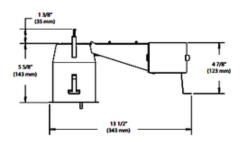

## DESCRIPTION

Eco Series 2 LED 4 Inch Insulated Ceiling AirTight Remodel Housing with electronic driver is made of galvanized steel construction and features below ceiling accessibility for maintenance. Perfect fit to ceiling with no light leakage. Approved for installation in insulated ceiling with direct contact to insulating material (except polyurethane). Can fit ceiling up to 7/8 inch thick. Requires a 7 inch clearance beyond the ceiling level. Cutout diameter: 4.25 inch. Patented hook for ease of installation and a perfect fit into ceiling. Junction box can support up to 10 x 14 or 8 x 12 gauge wires. Thermal protection up to 90 degrees C. Includes 120 volt 9 watt LED driver with 11 watt power consumption. Dimmable per attached ECOLED2 dimmer compatibility list. Dimensions: 13.5 inch width x 5.2 inch depth x 5.6 inch height. Suitable for damp locations. Suitable for wet locations using Marine Grade/WET compatible trims. Title 24. ASTM E283. Includes 5 year warranty on LED driver. A complete fixture consists of a housing and trim, sold separately.