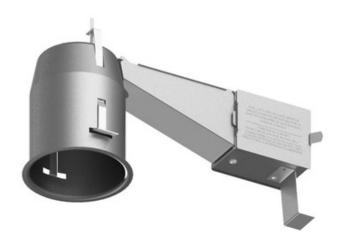

## DESCRIPTION

Eco Series 2 LED 4 Inch Insulated Ceiling AirTight Remodel Housing with electronic driver is made of galvanized steel construction and features below ceiling accessibility for maintenance. Perfect fit to ceiling with no light leakage. Approved for installation in insulated ceiling with direct contact to insulating material (except polyurethane). Can fit ceiling up to 7/8 inch thick. Requires a 7 inch clearance beyond the ceiling level. Cutout diameter: 4.25 inch. Patented hook for ease of installation and a perfect fit into ceiling. Junction box can support up to 10 x 14 or 8 x 12 gauge wires. Thermal protection up to 90 degrees C. Includes 120 volt 9 watt LED driver with 11 watt power consumption. Dimmable per attached ECOLED2 dimmer compatibility list. Dimensions: 13.5 inch width x 5.2 inch depth x 5.6 inch height. Suitable for damp locations. Suitable for wet locations using Marine Grade/WET compatible trims. Title 24. ASTM E283. Includes 5 year warranty on LED driver. A complete fixture consists of a housing and trim, sold separately.