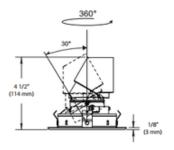

## DESCRIPTION

Concerto LED 4 Inch Round Low Profile Adjustable Regressed Trim features a Flood 48 degree beam angle in Warm White 3000K color temperature, 90CRI. For use with Concerto 16 Watt 1500 Lumen Performance 1 housing with 69 lumens per watt for a total of 1070 lumens, or 23 Watt 2000 Lumen Performance 2 housing with 65 lumens per watt for a total of 1485 lumens. Available in a 27 and 48 degree beam angle option. Provides high quality true color and a clean white light without hot spots. Available in Brushed Nickel plated dieformed steel finish with Specular Clear, Natural Anodized, or Painted Black reflector, Matte White powder coat finish with Matte White, Specular Clear, Natural Anodized, or Painted Black reflector, or Architectural Bronze powder coat finish with Bronze, Specular Clear, Natural Anodized, or Painted Black reflector. Available in other finish combinations upon request. Includes Clear glass protective lens. Includes Bridgelux Vero 18 LED, delivering a lumen maintenance greater than 70 percent after 50,000 hours of operation. Ceiling cutout: 4.25 inch. UL listed for damp locations. See housing for dimming options. 5 year warranty on Concerto LED module. I year warranty on finish. Dimensions: 4.9 inch outside diameter x 4.5 inch height. A complete fixture consists of a trim and housing, sold separately.