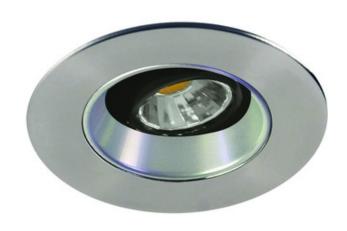

## DESCRIPTION

Concerto LED 4 Inch Round Low Profile Adjustable Regressed Trim features a Flood 48 degree beam angle in Warm White 3000K color temperature, 90CRI. For use with Concerto 16 Watt 1500 Lumen Performance 1 housing with 69 lumens per watt for a total of 1070 lumens, or 23 Watt 2000 Lumen Performance 2 housing with 65 lumens per watt for a total of 1485 lumens. Available in a 27 and 48 degree beam angle option. Provides high quality true color and a clean white light without hot spots. Available in Brushed Nickel plated dieformed steel finish with Specular Clear, Natural Anodized, or Painted Black reflector, Matte White powder coat finish with Matte White, Specular Clear, Natural Anodized, or Painted Black reflector, or Architectural Bronze powder coat finish with Bronze, Specular Clear, Natural Anodized, or Painted Black reflector. Available in other finish combinations upon request. Includes Clear glass protective lens. Includes Bridgelux Vero 18 LED, delivering a lumen maintenance greater than 70 percent after 50,000 hours of operation. Ceiling cutout: 4.25 inch. UL listed for damp locations. See housing for dimming options. 5 year warranty on Concerto LED module. I year warranty on finish. Dimensions: 4.9 inch outside diameter x 4.5 inch height. A complete fixture consists of a trim and housing, sold separately.