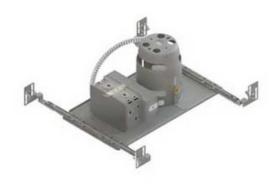

## DESCRIPTION

Concerto 4 Inch 0-10 Dim 2000 Lumen Performance 2 LED Non-IC New Construction Housing is made of galvanized steel with a thickness up to 18 gauge. Below ceiling accessible. Non-IC designation indicates that insulation must be kept a minimum of 3 inches away from housing. Can fit in ceilings up to 1.5 inch thick. No light leakage. Contrast hooks for ease of installation and a perfect fit to ceiling. Mounting bars extend from 10 to 24.5 inches to fit in most ceiling structures. Thermal protection: 80 degrees C. Ceiling cutout: 4.25 inch. Dimmable with a 0-10 volt dimmer per attached manufacturer dimmer compatibility outline for 4 Inch Performance 2 housings, 0-10 dimming. UL listed for damp and wet locations. 5 year warranty on LED driver. Dimensions: 13.5 inch width x 7.4 inch depth x 5.5 inch height. A complete fixture includes a housing and trim, sold separately.