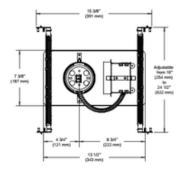

## DESCRIPTION

Concerto 4 Inch 0-10 Dim 2000 Lumen Performance 2 LED Non-IC New Construction Housing is made of galvanized steel with a thickness up to 18 gauge. Below ceiling accessible. Non-IC designation indicates that insulation must be kept a minimum of 3 inches away from housing. Can fit in ceilings up to 1.5 inch thick. No light leakage. Contrast hooks for ease of installation and a perfect fit to ceiling. Mounting bars extend from 10 to 24.5 inches to fit in most ceiling structures. Thermal protection: 80 degrees C. Ceiling cutout: 4.25 inch. Dimmable with a 0-10 volt dimmer per attached manufacturer dimmer compatibility outline for 4 Inch Performance 2 housings, 0-10 dimming. UL listed for damp and wet locations. 5 year warranty on LED driver. Dimensions: 13.5 inch width x 7.4 inch depth x 5.5 inch height. A complete fixture includes a housing and trim, sold separately.