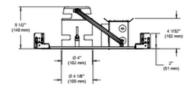

## DESCRIPTION

Concerto 4 Inch 0-10 Dim 2000 Lumen Performance 2 LED Non-IC New Construction Housing is made of galvanized steel with a thickness up to 18 gauge. Below ceiling accessible. Non-IC designation indicates that insulation must be kept a minimum of 3 inches away from housing. Can fit in ceilings up to 1.5 inch thick. No light leakage. Contrast hooks for ease of installation and a perfect fit to ceiling. Mounting bars extend from 10 to 24.5 inches to fit in most ceiling structures. Thermal protection: 80 degrees C. Ceiling cutout: 4.25 inch. Dimmable with a 0-10 volt dimmer per attached manufacturer dimmer compatibility outline for 4 Inch Performance 2 housings, 0-10 dimming. UL listed for damp and wet locations. 5 year warranty on LED driver. Dimensions: 13.5 inch width x 7.4 inch depth x 5.5 inch height. A complete fixture includes a housing and trim, sold separately.