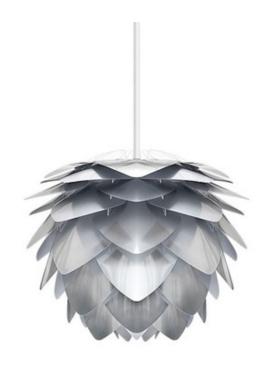

## DESCRIPTION

Silvia Pendant, designed in Denmark by the Vita Design Team, with its characteristic organic, triangular-shaped blades, is a modern classic that fits into every home. Hang a few of them in varying heights in a living room corner or in a row above the kitchen or dining table. It is made from indestructible polycarbonate and environmentally friendly polypropylene, is designed to be put together at home in less than 15 minutes and comes in a sleek ultra-thin gift box. Available in White, Copper, Brushed Brass or Brushed Steel with a White or Black cord in four sizes. Note: Not all options are available.

Shown in: White / Steel

SHADE COLOR Steel BODY FINISH White WATTAGE 15\\\/ DIMMER Standard 120V DIMENSIONS 12.6"W x 9.7"H

BULB NOT INCLUDED

LAMP 1 x A19/Medium (E26)/120V LED

1 x A19/Medium (E26)/120V LED