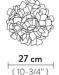

## Description

The Clizia series, which consists of colored interlocked squares in Opalflex assembled manually, evokes the story of the mythological nymph who, repudiated by the Sun, becomes Elitropio. This range, fruit of operative hands that shape the techno polymer as if it were smooth silk, expands with an unusual and striking table version (consisting of 230 squares in Lentiflex supported by a colored base). Clizia Table Lamp features numerous squares of Opalflex clustered into an intricate weave of texture and style in White, Black, Orange, Fume or Purple finishes. Product is magnetic, allowing easy removal for cleaning.

## Specifications

| COLOR                                                 |
|-------------------------------------------------------|
| BODY FINISH                                           |
| WATTAGE                                               |
| DIMMER                                                |
| DIMENSIONS                                            |
| BULB NOT INCLUDED 1x B10/Candelabra (E12)/6W/120V LED |
| COUNTRY OF ORIGIN                                     |