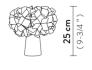

## Description

The Clizia series, which consists of colored interlocked squares in Opalflex assembled manually, evokes the story of the mythological nymph who, repudiated by the Sun, becomes Elitropio. This range, fruit of operative hands that shape the techno polymer as if it were smooth silk, expands with an unusual and striking table version (consisting of 230 squares in Lentiflex supported by a colored base). Clizia Table Lamp features numerous squares of Opalflex clustered into an intricate weave of texture and style in White, Black, Orange, Fume or Purple finishes. Product is magnetic, allowing easy removal for cleaning.

## Specifications

| COLOR                                                 |
|-------------------------------------------------------|
| BODY FINISH                                           |
| WATTAGE                                               |
| DIMMER                                                |
| DIMENSIONS                                            |
| BULB NOT INCLUDED 1x B10/Candelabra (E12)/6W/120V LED |
| COUNTRY OF ORIGIN                                     |