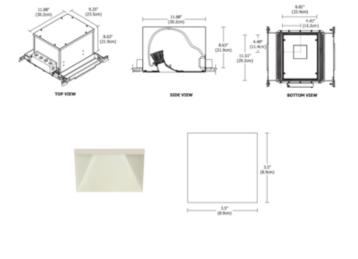

## DESCRIPTION

Genna 3.5 Inch Aperture Square LED Flangeless Trim and Housing is a specification grade recessed wall wash fixture which plasters into a drywall ceiling. Trim offers a no-glare aperture and ultra uniform field of light to top of wall. Flangeless, flush square trim is made of precision die-cast aluminum with a 3.5 inch aperture and fits into the plaster plate with a precision snap-fit. Precision cut aluminum reflector in White. For even illumination mount at 32 inch center to center and 40 inch from center to wall. The plaster plate is primed and mounted flush with ceiling. Housing is IC and AirTight, suitable for remodel and new construction installations. Features a removable top for servicing from above. Includes 120 volt constant current LED driver and 24.7 watts LED, 3000K, 98+ CRI, R9 value 98. Supplied with frosted prismatic lens to provide a smooth beam pattern. Included Components: Housing, Plaster Plate, Power Supply, Electronic Ballast, LEDs, Mounting Hardware, Reflector, Lens, and Trim. Dimmable with an electronic low voltage dimmer, sold separately. Note: This is a discontinued model and limited to quantity on hand.

| TRIM COLOR            | N/A                          |
|-----------------------|------------------------------|
| BODY FINISH           | Satin Aluminum               |
| WATTAGE               | 24.7W                        |
| DIMMER                | Low Voltage Electronic       |
| DIMENSIONS            | 11.88"L x 9.25"W x 8.63"H    |
| INTEGRATED LED MODULE |                              |
| LAMP                  | 1 x LED/24.7W/120V LED       |
|                       |                              |
| Technical Information |                              |
|                       | 2007                         |
| LUMINOUS FLUX         | 1823 lumens                  |
| LUMENS/WATT           | 73.81                        |
| LAMP COLOR            | 3000K                        |
| COLOR RENDERING       | 98 CRI                       |
| LAMP LIFE             | 50000 hours                  |
| FUNCTION              | Wall Washer                  |
| CEILING TYPE          | Drywall Trimless/Flush       |
| HOUSING TYPE          | New construction IC Airtight |
| HOUSING HEIGHT        | 9"                           |
| SPEC #                | EDG235561                    |