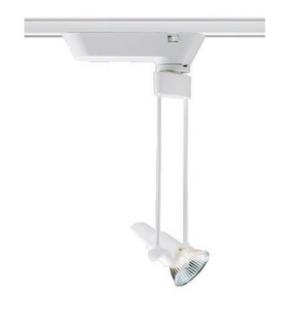

## DESCRIPTION

T630 MR16 Trapezia Track Fixture suspend the MR16 lamp down from the track with the grace of a trapeze artist. Slender 9 long tubes conceal lamp lead wires feeding into an elegantly sculpted diecast lamp housing. Rod length is fixed at factory. Great for display, exhibition, and gallery lighting. Features 90 degree vertical aiming capability and a 358 degree rotation. Finish available in Silver. One 50 watt, 12 volt GU5.3 MR16 bulb is required, but not included. May be used with up to two 2 inch accessories and/or barn doors simultaneously with accessory holder T7400, sold separately. Halogen bulb option dimmable with a low voltage electronic dimmer, sold separately. Check with bulb manufacturer for dimmer compatibility when using LED bulb option. UL listed. Compatible with Juno Lighting Trac-Lites, Trac-Master 1-circuit and Trac-Master 2-circuit 120 volt line voltage track systems. Requires T537 low voltage electronic transformer, sold separately.