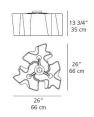

## Specifications

| COLOR                                                         |  |  |  |
|---------------------------------------------------------------|--|--|--|
| BODY FINISH                                                   |  |  |  |
| WATTAGE                                                       |  |  |  |
| DIMMER                                                        |  |  |  |
| DIMENSIONS                                                    |  |  |  |
| BULB NOT INCLUDED 3 x A19/Medium (E26)/100W/120V Incandescent |  |  |  |
| OTHER BULB OPTIONS                                            |  |  |  |
| COLINTRY OF ORIGIN Italy                                      |  |  |  |