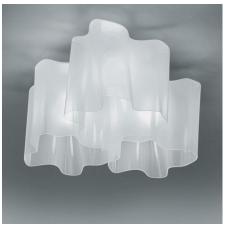

## Description

Transform your ceiling into a captivating display of diffused light with the Logico Triple Nested Ceiling Mount. This extraordinary fixture showcases three hand-blown, organically shaped satin glass diffusers that appear to float effortlessly, creating a mesmerizing visual dynamic in your space. While the original description doesn't specify color, the Logico series typically offers these in Milky White or Smoke Grey, both providing a beautiful, soft glow. This flushmount design is perfect for areas where you want the expansive effect of a suspension light without the vertical projection, making it ideal for rooms with lower ceilings or high-traffic areas. Proudly made in Italy, the Logico Triple Nested Ceiling Light is a testament to superior craftsmanship and innovative design. Customers consistently praise its stunning sculptural form and ambient, shadow-free illumination, making it a sought-after piece for discerning homeowners and designers alike. Perfect for living rooms, dining areas, or grand entryways, this contemporary ceiling light creates a warm and inviting atmosphere, enhancing both the aesthetic and functional lighting of your home.

Shown in gray / white

**CLICK TO VIEW PRODUCT** 

| Notes: |  |  |
|--------|--|--|
|        |  |  |