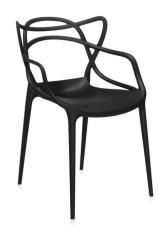

## Description

The Masters Chair is a tribute to three iconic chair designs: the Series 7 by Arne Jacobsen, the Tulip Armchair by Eero Saarinen, and the Eiffel Chair by Charles Eames and was honored with the prestigious 2010 Good Design Award inch presented by the Chicago Athenaeum - Museum of Architecture and Design. The Masters Chair is roomy and comfortable. Made from polypropylene, Masters 4 Pack is available in Black or White. 22.4 inch width x 33 inch height x 18.5 inch depth. 4 chairs come in a set. ADDITIONAL SHIPPING CHARGES MAY APPLY.

Shown in black

23