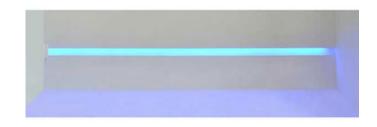

## DESCRIPTION

Reveal RGB (Red-Blue-Green), a 24VDC linear LED system, features a shallow plaster-in aluminum extrusion. May be secured directly to studs without joist modification and plasters into .50 inch or thicker drywall, or between studs. Reveal is sold in 12 inch increments up to 20 feet (5 watt). May be field-cut to any length. Available in a variety of finishes. System includes Junction Box, Adjustable Mounting Bars, Reveal Channel(s), Power Feed End Cap, Junction Box Cover, Dead End Cap, Take-Up Box, Drywall Screws, and LED Soft Strip. Requires a remote RGB power supply with integrated RGB DMX driver. Required power supply, controller, and optional mounting accessories sold separately. Note: Product is built to order.

Shown in: White

SHADE COLOR N/A
BODY FINISH White
WATTAGE 95W
DIMMER N/A
DIMENSIONS 228"L × 4.375"W × 0.75"D
INTEGRATED LED MODULE
LAMP 19 × LED/24V LED

SPEC # EDG340115

| COMPANY | PROJECT | FIXTURE TYPE | APPROVED BY | DATE |
|---------|---------|--------------|-------------|------|
|         |         |              |             |      |