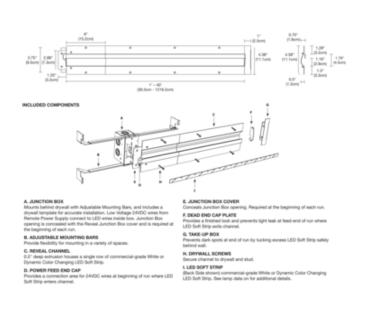

## DESCRIPTION

Reveal RGB (Red-Blue-Green), a 24VDC linear LED system, features a shallow plaster-in aluminum extrusion. May be secured directly to studs without joist modification and plasters into .50 inch or thicker drywall, or between studs. Reveal is sold in 12 inch increments up to 20 feet (5 watt). May be field-cut to any length. Available in a variety of finishes. System includes Junction Box, Adjustable Mounting Bars, Reveal Channel(s), Power Feed End Cap, Junction Box Cover, Dead End Cap, Take-Up Box, Drywall Screws, and LED Soft Strip. Requires a remote RGB power supply with integrated RGB DMX driver. Required power supply, controller, and optional mounting accessories sold separately. Note: Product is built to order.