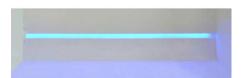

ay RGB Plaster-In LED System 24V By PureEdge Lighting





## Description

Reveal RGB (Red-Blue-Green), a 24VDC linear LED system, features a shallow plaster-in aluminum extrusion. May be secured directly to studs without joist modification and plasters into .50 inch or thicker drywall, or between studs. Reveal is sold in 12 inch increments up to 20 feet (5 watt). May be field-cut to any length. Available in a variety of finishes. System includes Junction Box, Adjustable Mounting Bars, Reveal Channel(s), Power Feed End Cap, Junction Box Cover, Dead End Cap, Take-Up Box, Drywall Screws, and LED Soft Strip. Requires a remote RGB power supply with integrated RGB DMX driver. Required power supply, controller, and optional mounting accessories sold separately. Note: Product is built to order.



Shown in white



## Specifications

| COLOR                 |
|-----------------------|
| BODY FINISH           |
| WATTAGE               |
| DIMMER                |
| DIMENSIONS            |
| INTEGRATED LED MODULE |



**CLICK TO VIEW PRODUCT** 

Notes: