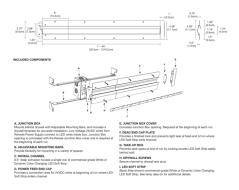

## Description

Reveal RGB (Red-Blue-Green), a 24VDC linear LED system, features a shallow plaster-in aluminum extrusion. May be secured directly to studs without joist modification and plasters into .50 inch or thicker drywall, or between studs. Reveal is sold in 12 inch increments up to 20 feet (5 watt). May be field-cut to any length. Available in a variety of finishes. System includes Junction Box, Adjustable Mounting Bars, Reveal Channel(s), Power Feed End Cap, Junction Box Cover, Dead End Cap, Take-Up Box, Drywall Screws, and LED Soft Strip. Requires a remote RGB power supply with integrated RGB DMX driver. Required power supply, controller, and optional mounting accessories sold separately. Note: Product is built to order.