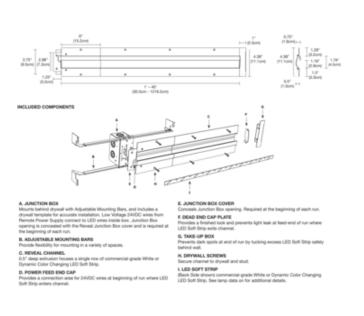

## DESCRIPTION

Reveal RGB (Red-Blue-Green), a 24VDC linear LED system, features a shallow plaster-in aluminum extrusion. May be secured directly to studs without joist modification and plasters into .50 inch or thicker drywall, or between studs. Reveal is sold in 12 inch increments up to 20 feet (5 watt). May be field-cut to any length. Available in a variety of finishes. System includes Junction Box, Adjustable Mounting Bars, Reveal Channel(s), Power Feed End Cap, Junction Box Cover, Dead End Cap, Take-Up Box, Drywall Screws, and LED Soft Strip. Requires a remote RGB power supply with integrated RGB DMX driver. Required power supply, controller, and optional mounting accessories sold separately. Note: Product is built to order.