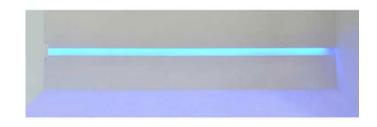

## DESCRIPTION

Reveal RGB (Red-Blue-Green), a 24VDC linear LED system, features a shallow plaster-in aluminum extrusion. May be secured directly to studs without joist modification and plasters into .50 inch or thicker drywall, or between studs. Reveal is sold in 12 inch increments up to 20 feet (5 watt). May be field-cut to any length. Available in a variety of finishes. System includes Junction Box, Adjustable Mounting Bars, Reveal Channel(s), Power Feed End Cap, Junction Box Cover, Dead End Cap, Take-Up Box, Drywall Screws, and LED Soft Strip. Requires a remote RGB power supply with integrated RGB DMX driver. Required power supply, controller, and optional mounting accessories sold separately. Note: Product is built to order.

Shown in: White

SHADE COLOR N/A
BODY FINISH White
WATTAGE 20W
DIMMER N/A
DIMENSIONS 48"L × 4.375"W × 0.75"D
INTEGRATED LED MODULE
LAMP 4 × LED/24V LED

**SPEC #** EDG340162

| COMPANY | PROJECT | FIXTURE TYPE | APPROVED BY | DATE |
|---------|---------|--------------|-------------|------|
|         |         |              |             |      |